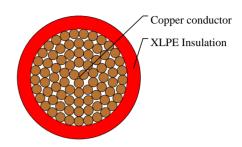

#### **CABLE CONSTRUCTION**

Conductor: Annealed stranded copper (Type B)

Insulation:XLPE